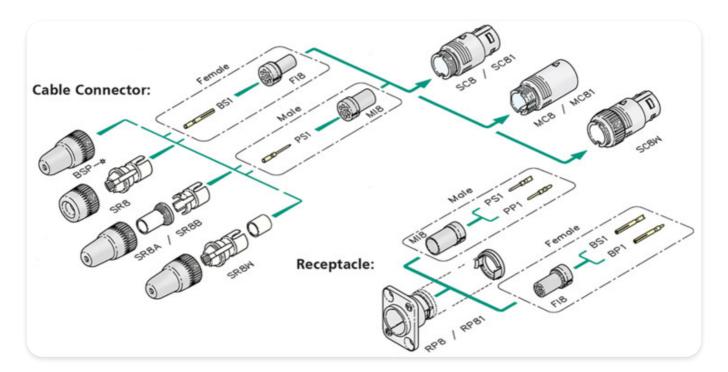

## FI8

Female insert for cable and chassis connectors

The modular system of the miniCON series offers the possibility to assemble a desired connector from a wide range of various parts. Including additional parts for special versions (e.g. cable connector extension, crimp set, ...).

# **Modular System**

The neutriCON connectors are designed for multipin/industrial applications in harsh and demanding environment. The very robust all metal circular connector offers easy and screwless assembly, flexible part combination and a push-pull locking mechanism.

#### **Features & Benefits**

- Contact configuration can be selected from 1 to 8 contacts
- Easy assembly: Contact soldering / crimping in disassembled condition avoids awkward wiring of high density contacts.
- Precise and robust all metal housing
- Push-pull self-locking system
- Coding system possible (polarization)

### Polarization

Housing: Two variants of metal polarizing guides (90° and 180°).

**Insert:** The male and female insert can be assembled in all three housings.