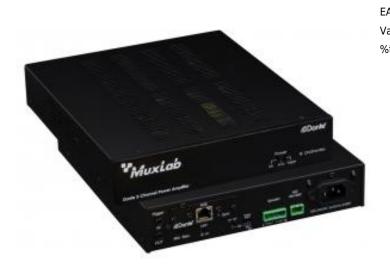

500553 627699005538 MuxLab 24

MuxLab 500553 Dante 2-Channel Power Amplifier 240W features a Dante slot card that accepts the digital signal from the Dante network and converts it to an analog audio signal using it as the input source of the amplifier. Simply use "Dante Controller" to route a signal from source devices that are on the same Dante network. Its space-saving 1/2 rack design allows for quick installation and provides flexibility to mix and match with other 1/2 rack products to save valuable equipment rack space.

This powerful class D amplifier is combined with features such as 12V trigger control, audio-sensing, volume gain adjustment, short circuit protection and overheating protection.

- Two-channels audio amplifier with Dante integration
- Supports 2 x 120W @ 4 / 8 ohm, 1 x 240W @4 / 8 ohm, or 70/100V constant output for multiple speakers
- Switch for High Pass Filter
- Selection for Power-Up mode.
- Natural cooling without Fan
- Short circuit protection
- Overheating protection
- Red Led (Front Panel) to indicate Standby mode is active
- Power down after 15 minutes of no signal and meets with Energy Star power consumption limits of < 0.5W in standby