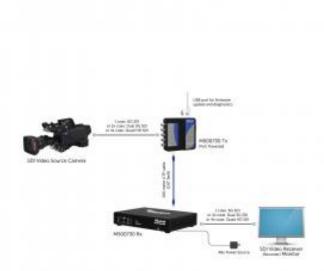

## MuxLab 6G-SDI Extender Over UTP

4K/30 100m

Tuotekoodi: 500730 EAN: 627699007303

Valmistaja: MuxLab %t\_warranty%: 24

MuxLab 500730 6G-SDI Extender is a unique solution for extending SDI based cameras or other SDI sources up to 4K resolution with the added benefit of extending the Hi Resolution signal up to 100m.

Standard Cat5e/6 UTP cable is used for the extension. The 6G-SDI Extender supports PoE, whereby the Transmitter may be powered by the Receiver. The product allows for versatile combinations of sources, including one 6G-SDI source, two 3G-SDI sources or four HD-SDI sources.

- Up to 100m at full resolution
- Supports one 6G-SDI source, two 3G-SDI sources, or four HD-SDI sources
- Up to 4K @ 30Hz resolution
- Supported modes: SMPTE 292M, SMPTE 296M, SMPTE 372M, SMPTE 424M, SMPTE 425M
- Supports all 6G channel configurations (1/2/4)
- Automatic SDI Link recognition and configuration
- Automatic activation of long reach mode 500ft (150m) when a 3G signal is detected
- USB interface for field upgradeable firmware and diagnostics
- PoE powered, power Transmitter from Receiver
- Ethercon Connectivity and Aluminum Enclosure for ruggedized use