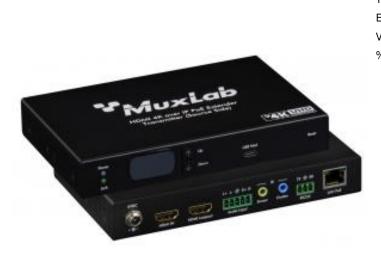

## MuxLab KVM HDMI IP PoE Transmit Deluxe,4K30

MIP 200 JPEG2K (4K60 4:2:0) low latency 1G

Tuotekoodi: EAN: Valmistaja: %t\_warranty%: 500850-TX 627699908501 MuxLab 36

MuxLab 500850-TX KVM HDMI over IP PoE Transmitter allows HDMI & USB equipment to be connected up to 100m over an Ethernet LAN, supports HDMI up to 4K @ 30Hz (4:4:4) and 4K @ 60Hz (4:2:0) via Cat5e/6 cable in multiple point-to-point and point-to-multipoint configurations. The Transmitter (500850-TX) and Receiver (500850-RX) support PoE (PD) if used with a PoE (PSE) Ethernet Switch.

The Transmitter terminates to a computer server/workstation via an HDMI & USB port, The Receiver terminates to an HDMI display and up to 4 USB devices such as a keyboard, mouse, printer, drawing pad, storage device, etc., via a 4 port USB hub. In addition, the Transmitter features an HDMI loop out for connecting a local TV and the Receiver features an HDMI input for connecting a local video source.

- Supports HDMI up to 4K @ 30Hz (4:4:4) and 4K @ 60Hz (4:2:0)
- Up to 100m over Cat5e/6
- One operator can manage multiple servers/workstations
- Receiver side includes a 4-port USB hub for KVM applications
- HDMI loop out on TX (model 500850-TX)
- HDMI local input on RX
- 100 channel selector
- Supports multiple point-to-point, and point-to-multipoint applications
- Supports PoE powered
- Supports balanced/unbalanced audio insert (TX), and balanced/unbalanced audio extract (RX)