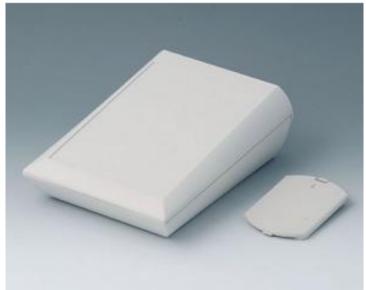

## A0615117

COMTEC 150 H, Vers. IIThree-part case in high construction for table top and wall mounted applications. Ergonomically operating area sloped by 10°, 1.2 mm recessed for protecting membrane keyboards. Fixing towers in bottom and top part. Big area for interfaces at the top part's rear.

VersionWith opening for inserting a battery compartment at your choice in the bottom part, lid of battery compartment to be snapped-in

Supply1 top and bottom part, lid of battery compartment, assembly kit