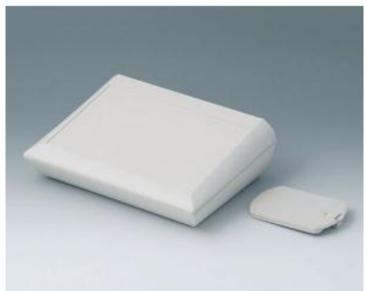

## A0620117

COMTEC 200 H, Vers. IIThree-part case in high construction for table top and wall mounted applications. Ergonomically operating area sloped by 10°, 1.2 mm recessed for protecting membrane keyboards. Fixing towers in bottom and top part. Big area for interfaces at the top part's rear.

VersionWith opening for inserting a battery compartment at your choice in the bottom part, lid of battery compartment to be snapped-in

Supply1 top and bottom part, lid of battery compartment, assembly kit