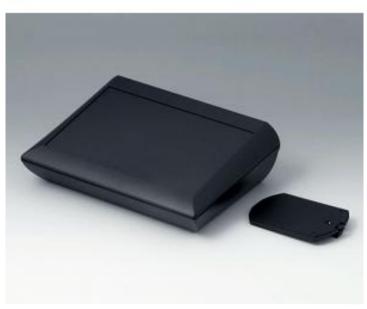

## A0620119

COMTEC 200 H, Vers. IIThree-part case in high construction for table top and wall mounted applications. Ergonomically operating area sloped by 10°, 1.2 mm recessed for protecting membrane keyboards. Fixing towers in bottom and top part. Big area for interfaces at the top part's rear.

VersionWith opening for inserting a battery compartment at your choice in the bottom part, lid of battery compartment to be snapped-in

Supply1 top and bottom part, lid of battery compartment, assembly kit