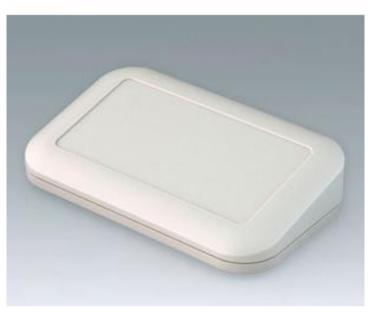

## OKW EVOTEC 150, 150x93x36mm, IP40

ASA+PC-FR (UL94V-0), IP65 opt.

| Tuotekoodi: | A9446107 |
|-------------|----------|
| EAN:        |          |
| Valmistaja: | OKW      |

## A9446107

EVOTEC 150, Vers. III2-part plastic enclosure with operating panel ergonomically inclined by 12°. Top part with recessed area for protecting a membrane keypad or decor foil. Robust design. Case assembled with Torx drive stainless steel screws. Seal for protection class IP 65 available as an accessory. Fastening pillars for PCBs and components in the top and bottom parts. Wall suspension element ordered separately.