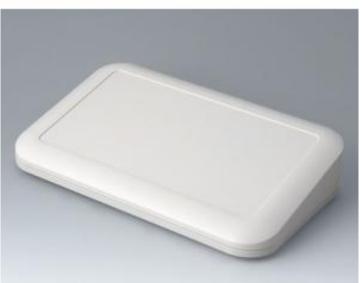

## OKW EVOTEC 250, 250x155x54mm, IP40

ASA+PC-FR (UL94V-0), IP65 opt.

Tuotekoodi: A9486107

EAN:

Valmistaja: OKW

## EVOTEC 250, VERS. III

2-part plastic enclosure with operating panel ergonomically inclined by 12°. Top part with recessed area for protecting a membrane keypad or decor foil. Robust design. Case assembled with Torx drive stainless steel screws. Seal for protection class IP 65 available as an accessory. Fastening pillars for PCBs and components in the top and bottom parts. Wall suspension element ordered separately.

Version

Top part "Desktop", operating area recessed by 1 mm

Supply

Top and bottom parts, assembly kit incl. 6 self-adhesive rubber feet