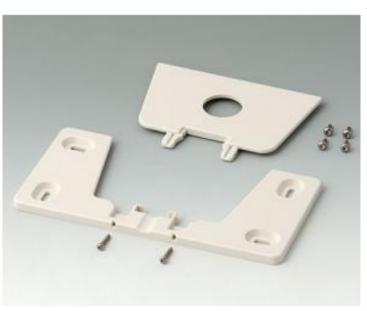

## WALL SUSPENSION ELEMENT

Universal wall suspension element suitable for small plastic enclosures with a flat base. The adapter (106 x 75 mm) is attached to the bottom part of the enclosure by 4 screws. 4 boreholes ø 3.5 mm are required. The adapter makes it possible to clip the enclosure quickly and easily into the holder mounted on the wall. Optionally, the parts can be secured with 2 screws, thus offering additional protection against removal.

## Supply

1 adapter, 1 holder, 4 Torx stainless steel screws, 2 securing screws