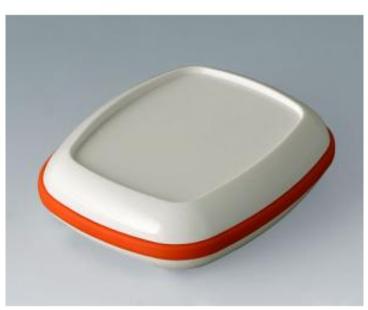

## OKW BODY-CASE M, 50x41x16 mm, with recess

Traffic white (RAL 9016) ASA (UL94HB)

| Tuotekoodi: | B1604207 |
|-------------|----------|
| EAN:        |          |
| Valmistaja: | OKW      |

## **BODY-CASE M, WITH RECESS**

Modern small enclosure specifically designed for "wearable technologies". Three-part design consisting of highly polished top and bottom parts and a matt TPV sealing ring. Recessed area in top for locating a membrane keyboard or decor foil.

Location bars for a PCB are provided in the top part; after assembly of the enclosure the PCB is then held securely between the top and bottom parts. Internal power supply with round or button cells on the PCB, or alternatively, the use of a rechargeable battery with charging coil for charging the device inductively.