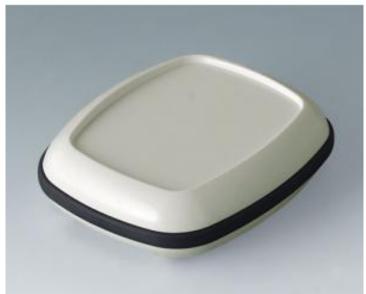

## OKW BODY-CASE M, 50x41x16 mm, with recess

Traffic white (RAL 9016) ASA (UL94HB)

B1604217

EAN:

Valmistaja:

OKW

## BODY-CASE M, WITH RECESS

Modern small enclosure specifically designed for "wearable technologies". Three-part design consisting of highly polished top and bottom parts and a matt TPV sealing ring. Recessed area in top for locating a membrane keyboard or decor foil.

Location bars for a PCB are provided in the top part; after assembly of the enclosure the PCB is then held securely between the top and bottom parts. Internal power supply with round or button cells on the PCB, or alternatively, the use of a rechargeable battery with charging coil for charging the device inductively.