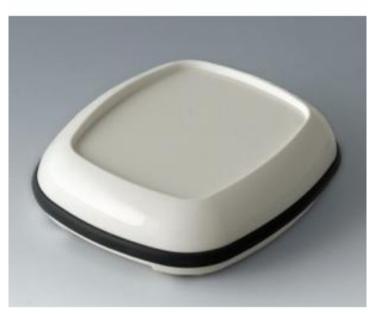

## OKW BODY-CASE XL, 62x56x18 mm, with recess

Traffic white (RAL 9016) ASA (UL94HB)

| Tuotekoodi: | B1608217 |
|-------------|----------|
| EAN:        |          |
| Valmistaja: | OKW      |

## B1608217

BODY-CASE XL, with recessModern small enclosure specifically designed for "wearable technologies". Three-part design consisting of highly polished top and bottom parts and a matt TPV sealing ring.

Recessed area in top for locating a membrane keyboard or decor foil.

Location bars for a PCB are provided in the top part; after assembly of the enclosure the PCB is then held securely between the top and bottom parts. Internal power supply with round or button cells on the PCB, or alternatively, the use of a rechargeable battery with charging coil for charging the device inductively.