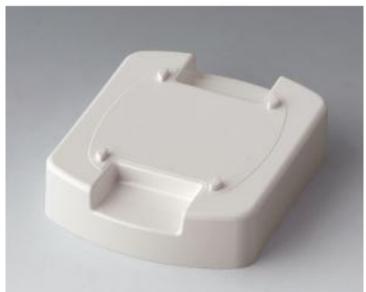

## STATION M (MOUNTABLE)

Station top part only, for mounting individually or in series on a table stand, equipment housing or the like. Used as a storage or charging cradle for BODY-CASE M when it is not in use. For example, inductive charging electronics can be fitted inside. Guides in the top allow the enclosure to be easily located into position. An accessory seal (B1706003) is available for IP 54 protection class. Download the drawing for the mounting cut-out details.