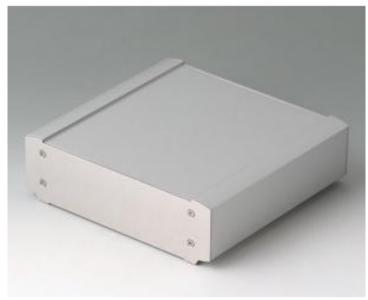

## OKW SMART-TERMINAL 160, 164x170x50 mm

Matt aluminium AlMgSi 0.5, end plates

Tuotekoodi:

B3407013

EAN:

Valmistaja:

OKW

## **SMART-TERMINAL 160**

Robust enclosure with two-part aluminium profile (glass bead-blasted and anodised) and aluminium end plates.

Good access inside for installation and assembly work.

Horizontal guides and screw channels provided inside the case for fitting PCBs. Flat areas for easy installation of interfaces. Recessed area in the top for the protection of displays, membrane keypads and operating elements.