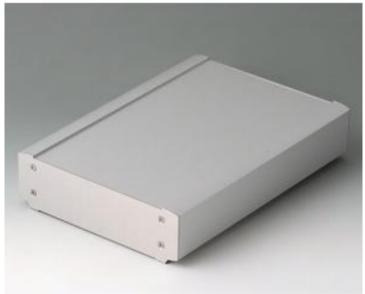

## OKW SMART-TERMINAL 240, 244x170x50 mm

Matt aluminium AlMgSi 0.5, end plates

Tuotekoodi:

B3407033

EAN:

Valmistaja:

OKW

## **SMART-TERMINAL 240**

Robust enclosure with two-part aluminium profile (glass bead-blasted and anodised) and aluminium end plates.

Good access inside for installation and assembly work.

Horizontal guides and screw channels provided inside the case for fitting PCBs. Flat areas for easy installation of interfaces. Recessed area in the top for the protection of displays, membrane keypads and operating elements.