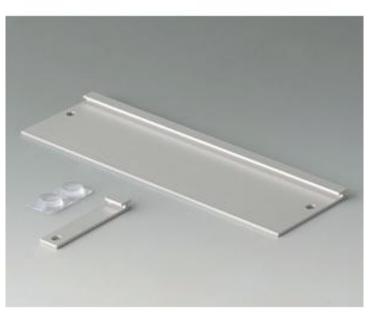

## WALL SUSPENSION ELEMENT

Two-piece design for secure and flush mounting of the SMART-TERMINAL enclosure. Installation: Fix the anti-slip pads supplied (to prevent the enclosure from being pushed to the side) on the wall suspension element, and then screw the wall suspension element to the wall, or a flat machine front panel. Insert the tongue on the back of the enclosure, in the centre, and hang the enclosure onto the wall suspension element and mount on the wall or similar with a screw (not supplied).

## Supply

1 wall suspension element, 1 wall suspension tongue, 2 anti-slip pads (self-adhesive)