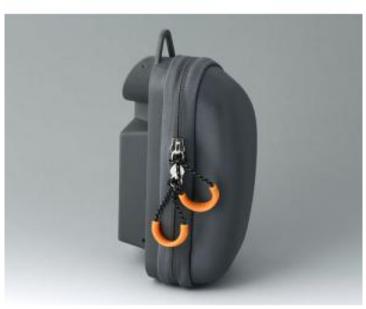

## B4308600

Carrying case S, right-hand side

Specially designed for CARRYTEC S. Protects enclosure, cables and sensors. Consists of a moulded plastic part and hard-wearing textile fabric, with a practical zip fastener for fast access. Integrated recesses in the sides of the enclosure for connecting instruments, which are then ready for immediate use. Easy to attach to the screwed connection in the enclosure. Eyelet on the top for carrying with the shoulder strap (separate article, see Accessories).

VersionRight-hand side.

Supply1 carrying case, left-hand side, assembly kit