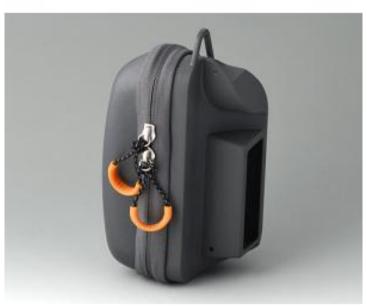

## B4308610

Carrying case S, left-hand side

Specially designed for CARRYTEC S. Protects enclosure, cables and sensors. Consists of a moulded plastic part and hard-wearing textile fabric, with a practical zip fastener for fast access. Integrated recesses in the sides of the enclosure for connecting instruments, which are then ready for immediate use. Easy to attach to the screwed connection in the enclosure. Eyelet on the top for carrying with the shoulder strap (separate article, see Accessories).

VersionLeft-hand side.

Supply1 carrying case, left-hand side, assembly kit