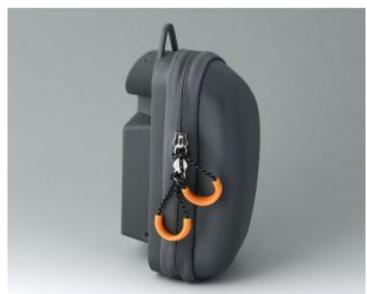

## B4310600

Carrying case M, right-hand side

Specially designed for CARRYTEC M. Protects enclosure, cables and sensors. Consists of a moulded plastic part and hard-wearing textile fabric, with a practical zip fastener for fast access. Integrated recesses in the sides of the enclosure for connecting instruments, which are then ready for immediate use. Easy to attach to the screwed connection in the enclosure. Eyelet on the top for carrying with the shoulder strap (separate article, see Accessories).

VersionRight-hand side.

Supply1 carrying case, left-hand side, assembly kit