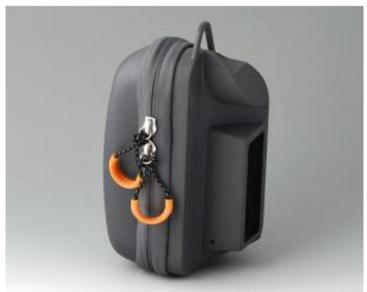

## B4310610

Carrying case M, left-hand side

Specially designed for CARRYTEC M. Protects enclosure, cables and sensors. Consists of a moulded plastic part and hard-wearing textile fabric, with a practical zip fastener for fast access. Integrated recesses in the sides of the enclosure for connecting instruments, which are then ready for immediate use. Easy to attach to the screwed connection in the enclosure. Eyelet on the top for carrying with the shoulder strap (separate article, see Accessories).

VersionLeft-hand side.

Supply1 carrying case, left-hand side, assembly kit