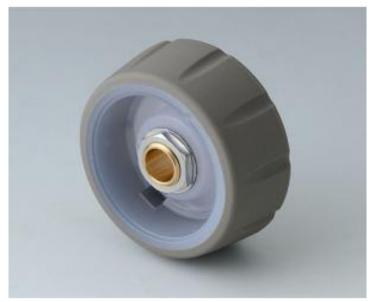

## B7136633

CONTROL-KNOBS 36, optional illuminationInnovative two-part plastic tuning knob design comprising a hard inner knob body made of high-quality PC and a soft-touch TPE outer shell with functional grooved appearance.

Suitable for rotary potentiometers and encoders with round shaft ends in accordance with DIN 41591. Collet system allows easy installation of the knob from the front. Continuous hole type. For optional illumination, please also order the base and the LED lighting kit (accessories).

VersionWith optional illumination - translucent optic ring on the top surface

Supply1 knob, (minimum components for 1 CONTROL-KNOB, with illumination: 1 knob, illuminated version, 1 cover, 1 base and 1 LED lighting kit)