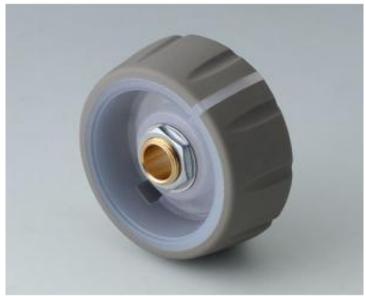

## B7236633

CONTROL-KNOBS 36, optional illuminationInnovative two-part plastic tuning knob design comprising a hard inner knob body made of high-quality PC and a soft-touch TPE outer shell with functional grooved appearance.

Suitable for rotary potentiometers and encoders with round shaft ends in accordance with DIN 41591. Collet system allows easy installation of the knob from the front. Continuous hole type. For optional illumination, please also order the base and the LED lighting kit (accessories).

VersionWith optional illumination – translucent optic ring on the top surface and pointer line on the side

Supply1 knob, (minimum components for 1 CONTROL-KNOB, with illumination: 1 knob, illuminated version, 1 cover, 1 base and 1 LED lighting kit)