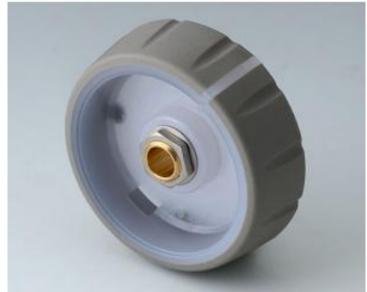

## B7246633

CONTROL-KNOBS 46, optional illuminationInnovative two-part plastic tuning knob design comprising a hard inner knob body made of high-quality PC and a soft-touch TPE outer shell with functional grooved appearance.

Suitable for rotary potentiometers and encoders with round shaft ends in accordance with DIN 41591. Collet system allows easy installation of the knob from the front. Continuous hole type. For optional illumination, please also order the base and the LED lighting kit (accessories).

VersionWith optional illumination – translucent optic ring on the top surface and pointer line on the side

Supply1 knob, (minimum components for 1 CONTROL-KNOB, with illumination: 1 knob, illuminated version, 1 cover, 1 base and 1 LED lighting kit)