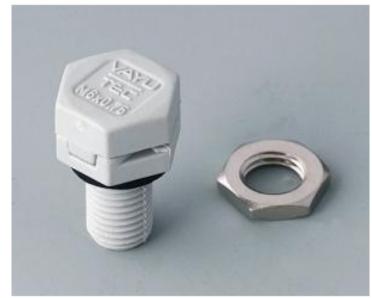

## Pressure compensation element M6 x 0,75, IP56

**OKW Accessory** 

Tuotekoodi:

C2306917

EAN:

Valmistaja:

OKW

## C2306917

Pressure equalisation element M6x0.75Pressure equalisation elements with highly improved air exchange for protecting sensitive electronics. Changing atmospheric conditions and a sudden decrease in temperature can cause underpressure inside protective housings of technical equipment. Water and dirt can penetrate the gaskets damaging electronics in the process. The patented IQ TEX® technology is the ideal solution for urgent pressure balancing in large control cabinets and all protective housings. At the same time the innovative construction of IQ TEX® protects against foreign material and dirt. If required, it is absolutely watertight up to a pressure of 6 bar.

Airflow: 6.5 L/min - 0.25 bar; 16.5 L/min - 1 bar.

Water entry pressure > 6 bar.

Temperature range -40°C/+110°C.

Sealing material: BASF Luquafleece + PA6 mesh (insert molding).

Supply1 pressure equalisation element, 1 seal washer, 1 nut