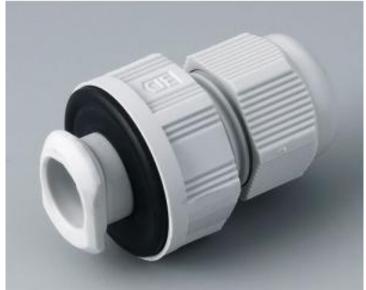

## C2316717

Quick fix cable gland, M16Rational installation from the outside, even in inaccessible places, without special tools: simply push the cable gland into the drilled hole and centre it. The screw connection can be tightened from the outside by means of a locknut that has a left-hand thread. Then feed in the cable and fix it as usual. The cable gland only extends into the enclosure for a few millimetres and so does not hinder any other component inside. It is fitted as standard with a strain relief and seal for protection class IP 68. It is suitable for wall thicknesses of 1 to 4 mm with a through hole in accordance with DIN 50262. Clamp ranges: diameter 5 - 10 mm. Supply1 cable gland