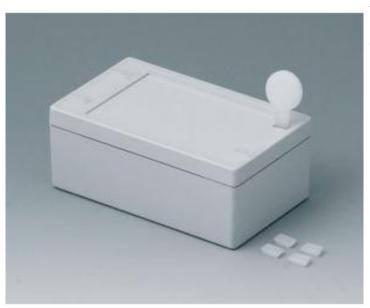

## OKW SNAPTEC 100x60x40 mm, IP65

Light gray ABS (UL94HB)

| Tuotekoodi: | C3006101 |
|-------------|----------|
| EAN:        |          |
| Valmistaja: | OKW      |

## **SNAPTEC 60 X 100**

Top and base parts are fitted together using a unique snap-in mechanism. Fixing towers in top and base part. Recessed area for membrane keyboards. Simple, invisible wallmounting in pre-moulded shafts within the base part.

Supply

1 top and base part with sealing, cover for the locking openings, dismantling key