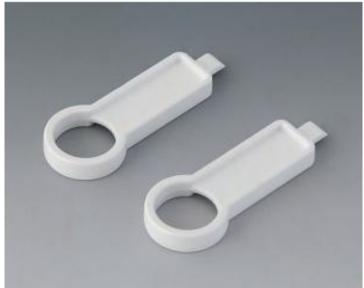

## C6502010

Opening tool setSpecial tool set for SMART-PANEL enclosures. The set includes two identical tools which are used to easily and reliably open the enclosures. We recommend using both opening tools together at the same time. The tools are moulded in plastic and have a specially designed tip allowing them to be used precisely in the narrow release apertures on the underside of the enclosure. The set is ideal for on-site service technicians allowing them to gently open sensitive electronic/electrical equipment when needed.